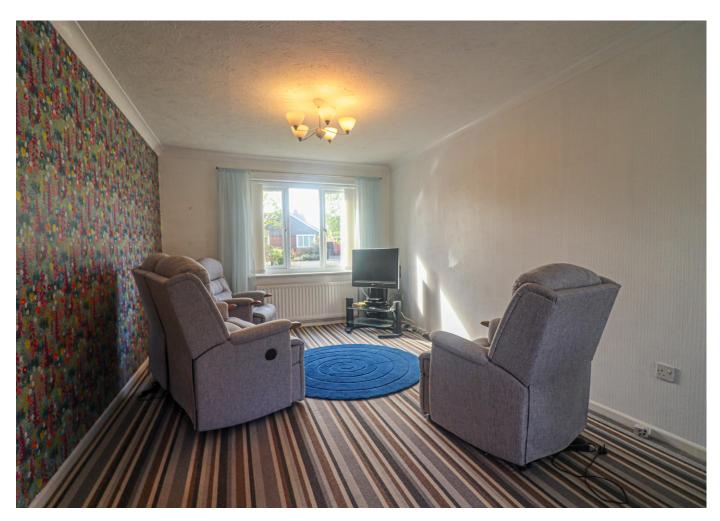

The ground floor accommodation comprises of an entrance porch, WC, kitchen and a spacious lounge/dining room. To the first floor there are two good size double bedrooms, a single bedroom/office space and a family bathroom.

Externally the property benefits from a garage attached the back garden.

No onward chain. A internal viewing is strongly advised.

**Entrance Porch** 

WC 4' 11" x 2' 8" (1.50m x 0.81m)

Lounge/Diner 23' 10" x 10' 10" (7.26m x 3.30m)