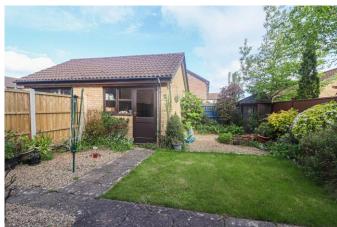

Externally the property benefits from a garage attached the back garden.

No onward chain. A internal viewing is strongly advised.

**Entrance Porch** 

WC 4' 11" x 2' 8" (1.50m x 0.81m)

Lounge/Diner 23' 10" x 10' 10" (7.26m x 3.30m)