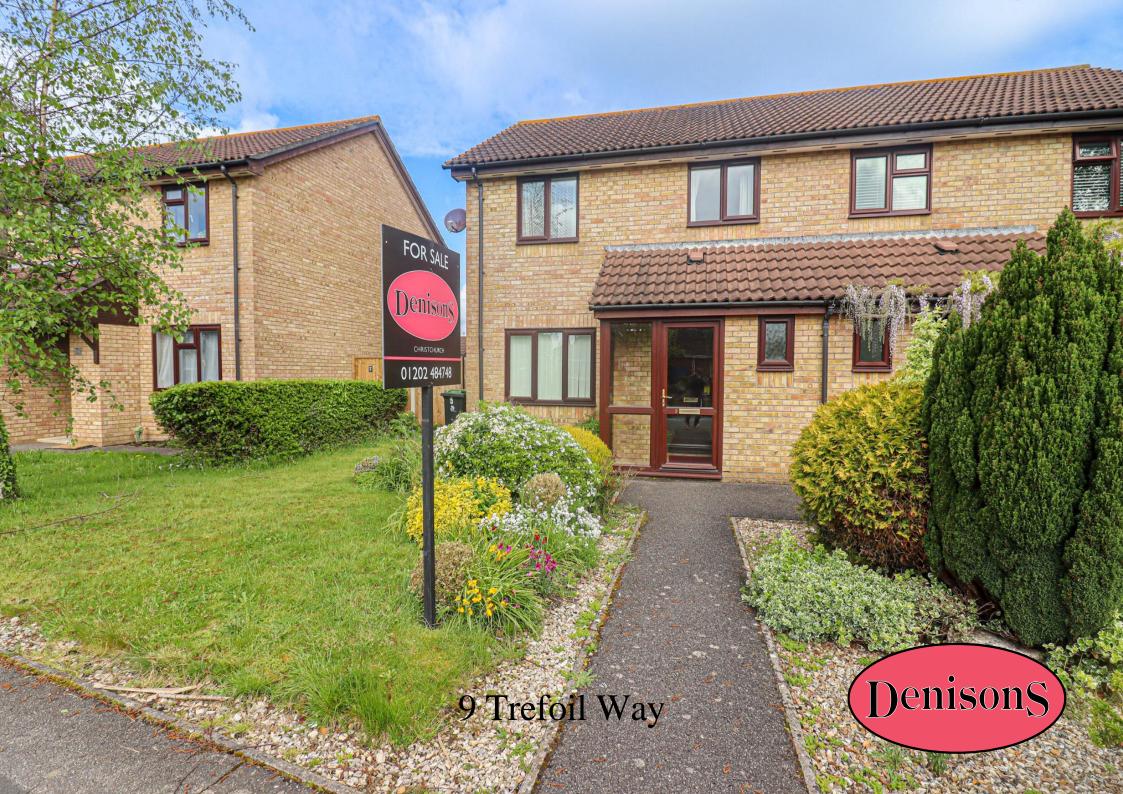

## 9 Trefoil Way

Christchurch, Dorset, BH23 4UG

£395,000

This three bedroom semi detached house is situated on the popular Hoburne Farm Estate. The property is in need of modernisation but offers great potential throughout.

Externally the property benefits from a garage attached the back garden.

No onward chain. A internal viewing is strongly advised.

**Entrance Porch** 

WC 4' 11" x 2' 8" (1.50m x 0.81m)

Lounge/Diner 23' 10" x 10' 10" (7.26m x 3.30m)