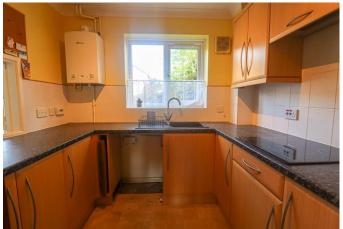

Kitchen 8' 8" x 8' 3" (2.64m x 2.51m)

**First Floor Landing** 

Family Bathroom 8' 0" x 5' 7" (2.44m x 1.70m)

Bedroom 1 11' 11" x 11' 9" (3.63m x 3.58m)

Bedroom 2 11' 9" x 9' 9" (3.58m x 2.97m)

Bedroom 3/office 6' 4" x 8' 9" (1.93m x 2.66m)