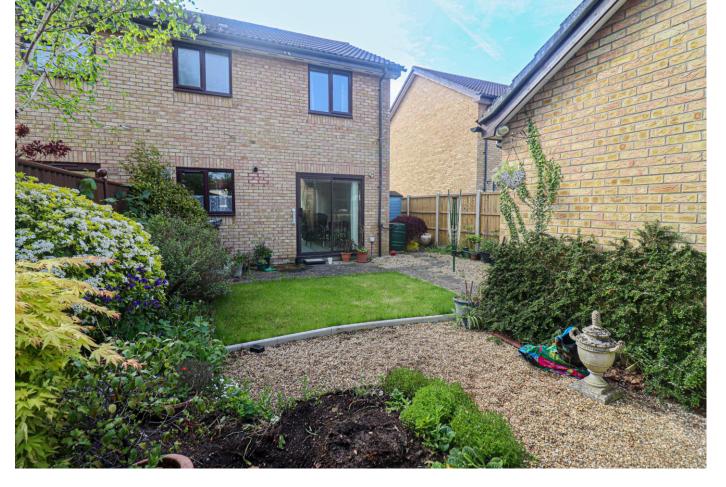

## 9 Trefoil Way

Christchurch, Dorset, BH23 4UG

£395,000

This three bedroom semi detached house is situated on the popular Hoburne Farm Estate. The property is in need of modernisation but offers great potential throughout.

The ground floor accommodation comprises of an entrance porch, WC, kitchen and a spacious lounge/dining room. To the first floor there are two good size double bedrooms, a single bedroom/office space and a family bathroom.

Externally the property benefits from a garage attached the back garden.

No onward chain. A internal viewing is strongly advised.

**Entrance Porch** 

WC 4' 11" x 2' 8" (1.50m x 0.81m)

Lounge/Diner 23' 10" x 10' 10" (7.26m x 3.30m)