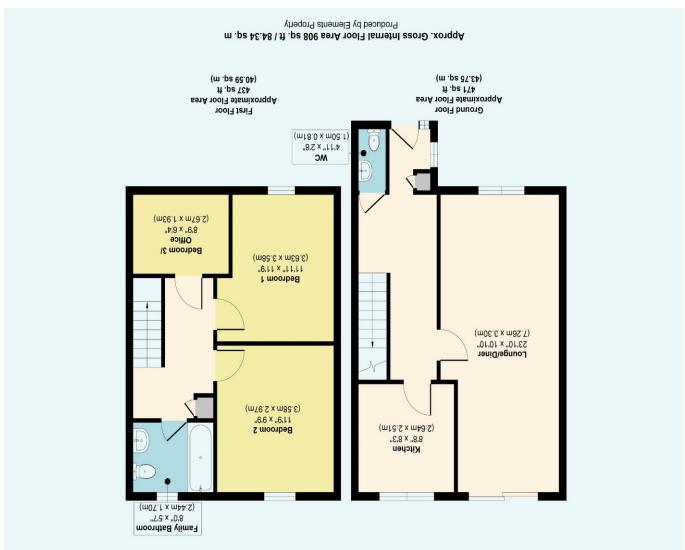

The ground floor accommodation comprises of an entrance porch, WC, kitchen and a spacious lounge/dining room. To the first floor there are two good size double bedrooms, a single bedroom/office space and a family bathroom.

Externally the property benefits from a garage attached the back garden.

No onward chain. A internal viewing is strongly advised.

**Entrance Porch** 

WC 4' 11" x 2' 8" (1.50m x 0.81m)

Lounge/Diner 23' 10" x 10' 10" (7.26m x 3.30m)

Kitchen 8' 8" x 8' 3" (2.64m x 2.51m)

**First Floor Landing** 

Family Bathroom 8' 0" x 5' 7" (2.44m x 1.70m)

Bedroom 1 11' 11" x 11' 9" (3.63m x 3.58m)

Bedroom 2 11' 9" x 9' 9" (3.58m x 2.97m)

Bedroom 3/office 6' 4" x 8' 9" (1.93m x 2.66m)